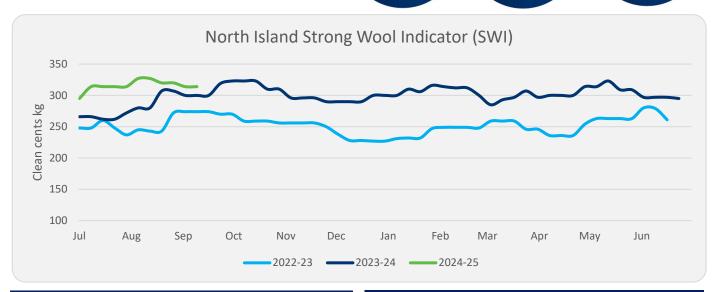

## North Island Price Update

**Sale Date:** 05/09/2024

Sale Number: N10

**Movement compared with sale:** 22/08/2024

Next North Island Sale Date: 19/09/2024

88% SOLD

**0.6195**NZD/USD

↓ 6 C North Is. SWI

The Napier wool sale has concluded this morning on a softer tone similar to the previous North Island sale. Most types sold to buyers favour apart from some "specialty types" that were clearly in the cross hair of a number of the buyers and sold to extremely strong bidding in the PGG Wrightson catalogue.