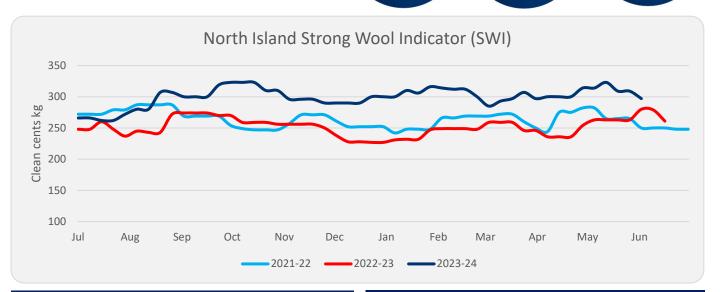

| NC = No Change      |
|---------------------|
| N/A = Not Available |

**Crossbred Oddments** 

The tone remained strong at the wool sale in Napier this morning but with a slight adjustment in price for some of the longer wools the market indicator has fallen. Very good styled and good styled wools sold at not much difference in price particularly in the second shear areas. With this being the final "wool sale" for the 23-24 season I would like to thank you on behalf of the PGW Wool team for your continued support and look forward to the new wool season ahead.